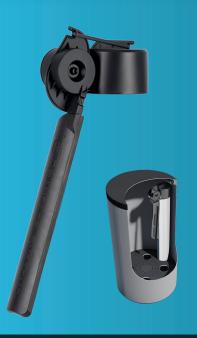

Never Run Out of Salt Again

## **Summary**

The DROP Salt Sensor notifies you to add salt before you run out, ensuring you always have soft water.

## **Features**

- Notifies you via push notification, text message or email when it is time to add salt
- Comes standard on all DROP Softeners
- Can be added to any softener with a 3.5" or 4" brine well
- Proprietary paddle designs provides the most accurate level indication on the market
- 7" Paddle extender available
- 1 Year Warranty

Hard water is the result of a combination of dissolved calcium and magnesium. These minerals cause soap scum and water spots on water fixtures, and can greatly shorten the lifespan of common appliances. Hard water frequently necessitates 20-30% more energy to heat water, and 3-4 times more soap and detergent for cleaning and laundry. With the DROP Salt Sensor, you can ensure you always have salt in your softeners, eliminating the problems of hard water.